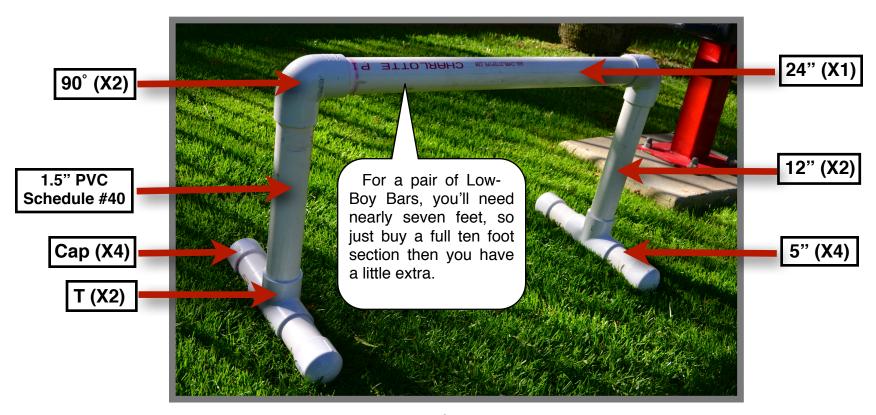

## **CONSTRUCTION TIPS**

Here's what you need \*(All pipe and fittings 1.5" diameter size): 7 feet PVC Pipe (Schedule #40), 90" Degree Fittings (4), "End Cap" Fittings (8), "T" Fittings (4), PVC Cement (Medium Clear), Tape Measure, Marker Pen, Pencil, Saw, & Rag.

**Glueing Order: 1)** Feet; **2)** Uprights + 90s; **3)** Uprights + Top Rail; **4)** Feet + Uprights & Top Rail. We found this order helpful. Be sure when glueing last 90 to top rail that you firmly press both sides into the ground so they stay at even angles. \*When glueing feet to uprights, "eyeball" the rack from the top down to make sure the feet are at square 90 degree angles to top rail. Allow glue to fully dry then use to get fit and have FUN!!!