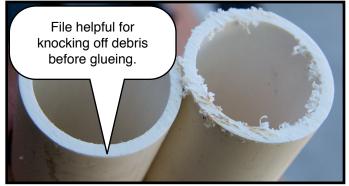

**Glueing:** Cement both ends-pipe end and fitting end. Use plenty of glue so pipe is slippery and penetrates all the way to end of fitting--rag is helpful here for wiping off excess. After inserting, twist slightly into final position--and be quick about it!