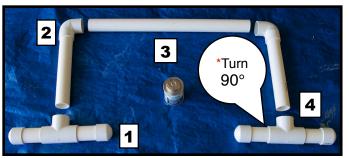

**Glueing Order: 1)** Feet; **2)** Uprights + 90s; **3)** Uprights + Top Rail; **4)** Feet + Uprights & Top Rail. We found this order helpful. Be sure when glueing last 90 to top rail that you firmly press both sides into the ground so they stay at even angles. \*When glueing feet to uprights, "eyeball" the rack from the top down to make sure the feet are at square 90 degree angles to top rail. Allow glue to fully dry then use to get fit and have FUN!!!